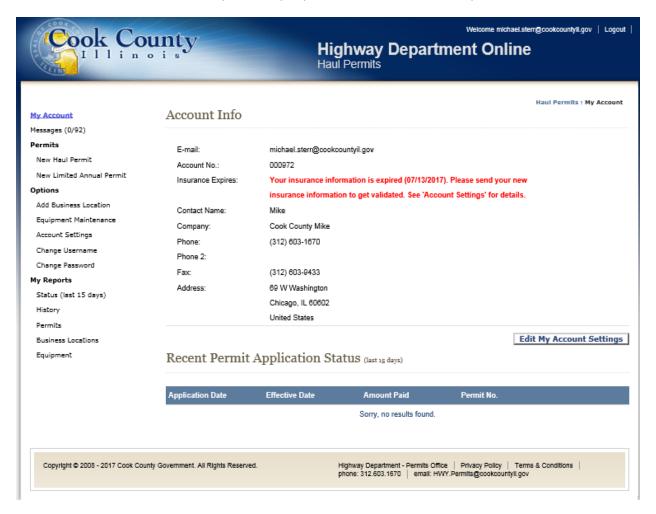

### Haul Permits Online System -Activating Account/Submitting Insurance

Click "My Account" on the top left side of the page.

When the account is initially opened it is not activated until the company submits the proper insurance to Cook County and the Cook County personnel updates the insurance with expiration dates.

In the future the account will notify the company when the insurance will expire.

Click "Edit My Account Settings" on bottom right side of the page.

## Click on "Get Fax Cover Page"

Click on "Open" or "Save" to a file then open.

Fax PDF to 312-603-9943 or email to hwy.permits@cookcountil.gov

Attached company insurance to this fax cover page and fax it to the Cook County Permits Department.