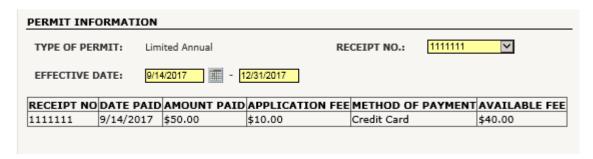

### Haul Permits Online System -New Limited Annual Permit /Permit Information

The "Effective Date" defaults to the todays date. Modify the start date as needed.

Limited Annual Permits are good from 01/01/year to 12/31/year. The permit will be issued with matching the company's insurance expiration date. Once the insurance is updated the permit will be extended to the end of the year.

Select the Receipt dropdown to select the application payment.

End Haul Permits Online System - New Limited Annual Permit / Permit Information