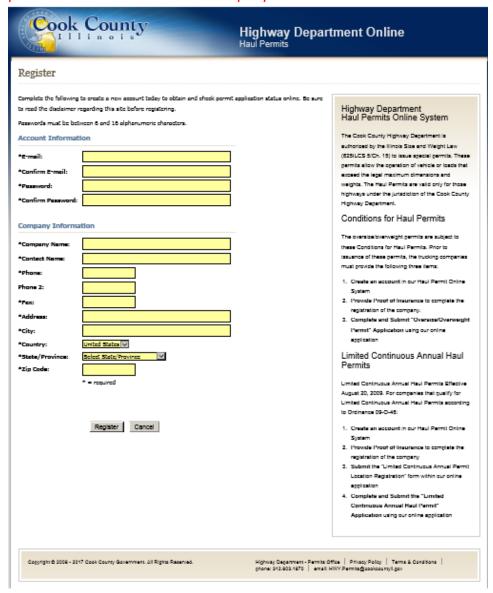

### Registering

Click the Register button shown on the previous page.

Fill out company information.

Note, there can only be one email and password per company. The system does not accommodate multiple user logins per company. If there are multiple users per company or the company uses Permitting Agencies, the company will have to set up a general email and password that all users for the company can use.

An email will sent to the registered email stating the account has been successfully registered.

End Haul Permits Online System - Registering/Sign-in