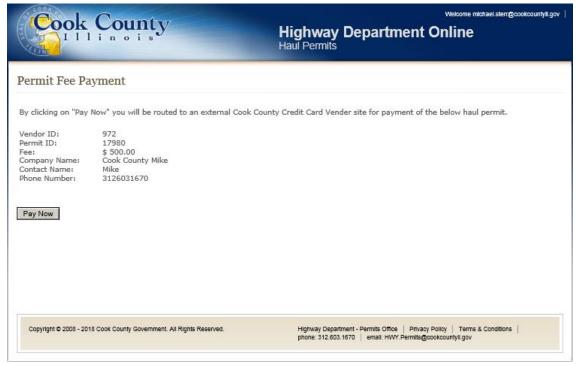

Note, if a permit is over 15 days old the applicant will use "History" to access the permit.

If there are no restrictions the "Pay" link will show up on the page.

Note, at this point no changes can be made by the applicant. If a change is needed beyond this point call the Permits Office 312-603-1670 or email at <a href="https://www.permits@cookcountyil.gov">https://www.permits@cookcountyil.gov</a>.

Click on the "Pay" link. Then Click the "Pay Now" button. You will automatically be sent to the 3<sup>rd</sup> party credit card service for payment.

When the fee is paid the payment information will appear. The applicant will need to refresh the page by clicking on "Status Last 15 Days" for the "Print" link to appear under the "Issued" Column. A hard copy of the permit can be printed out or the pdf can be emailed to the driver.