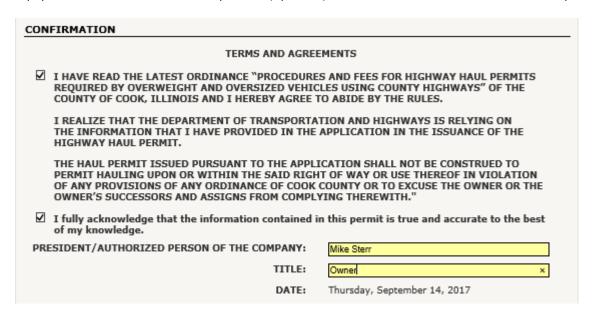

### Haul Permits Online System -New Limited Annual Permit /Confirmation

Fill in the confirmation information and check the boxes. Check the save my equipment box to save the equipment information for future permits (optional). Click the Review button to review the permit.

If all the information is completed properly, the bottom box "Estimated Permit Status and Fee" will show the Permit Status Valid and give and Estimated Fee for the haul. Click the Edit button to go back and edit the permit or the Submit Button to submit the permit