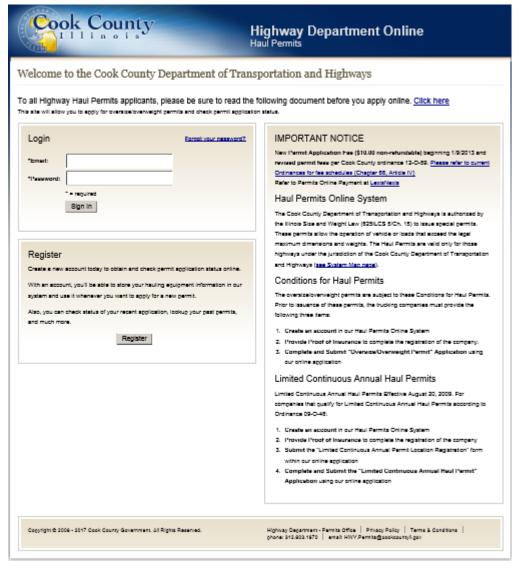

### Haul Permits Online System -Registering/Sign-in

Click on the link to visit the Haul Permits page for the Highway Haul Permits Web-based application: <a href="https://www.cookcountyil.gov/service/transportation-and-highways">https://www.cookcountyil.gov/service/transportation-and-highways</a>

### Sign-in

If you have an account, please enter your email and password on the left-hand side.

After entering email and password, click the Sign In button.

### Registering

Click the Register button shown on the previous page.

Fill out company information.

Note, there can only be one email and password per company. The system does not accommodate multiple user logins per company. If there are multiple users per company or the company uses Permitting Agencies, the company will have to set up a general email and password that all users for the company can use.

An email will sent to the registered email stating the account has been successfully registered.

End Haul Permits Online System - Registering/Sign-in