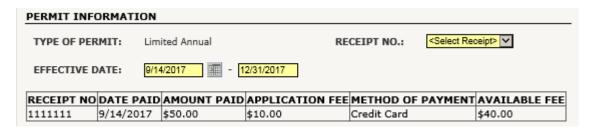

### Haul Permits Online System -New Limited Annual Permit /Permit Information

The "Effective Date" defaults to the todays date. Modify the start date as needed.

Limited Annual Permits are good from 01/01/year to 12/31/year. The permit will be issued with matching the company's insurance expiration date. Once the insurance is updated the permit will be extended to the end of the year.

Select the Receipt dropdown to select the application payment.

End Haul Permits Online System - New Limited Annual Permit / Permit Information