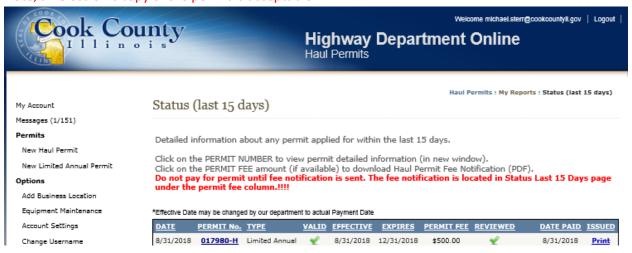

# Haul Permits Online System -New Limited Annual Permit /Status (last 15 Days) Permit Fee/Issued Permit

After the "Submit" button is clicked the program will open the "My Reports/Status (last 15 Days)" page. The Status (last 15 Days) page is the applicant's dashboard that shows all pending and issued permits within the last 15 days.

Note, if a permit is over 15 days old the applicant will use "History" to access the permit.

If there are no restrictions the "Pay" link will show up on the page.

Note, at this point no changes can be made by the applicant. If a change is needed beyond this point call the Permits Office 312-603-1670 or email at <a href="https://www.permits@cookcountyil.gov">https://www.permits@cookcountyil.gov</a>.

Click on the "Pay" link. Then Click the "Pay Now" button. You will automatically be sent to the 3<sup>rd</sup> party credit card service for payment.

When the fee is paid the payment information will appear. The applicant will need to refresh the page by clicking on "Status Last 15 Days" for the "Print" link to appear under the "Issued" Column. A hard copy of the permit can be printed out or the pdf can be emailed to the driver.