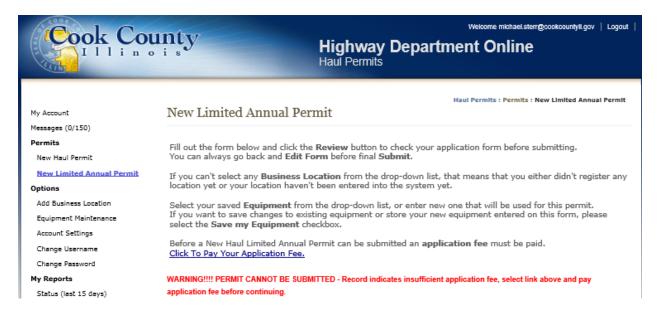

### Haul Permits Online System -New Limited Annual Permit /Application Fee

Click "New Limited Annual Permit" on left side of the page.

The applicant is required to pay a \$10 application fee per permit.

If at the top of the page a warning states there are insufficient funds for application fee, the applicant will need to pay an application fee to submit a Haul Permit.

Note: The applicant does not need to pay an application fee to check the cost of a permit. The applicant can fill out the page and click the "Review" button for and estimated cost.

Click on "Click To Pay Your Application Fee" at the top of the New Limited Annual Permit page above the warning to make an application fee payment.

The applicant will select the amount. Click on the "Continue" button. Click the "Pay Now" Button. The applicant will be sent to the 3<sup>rd</sup> party credit card service for payment.