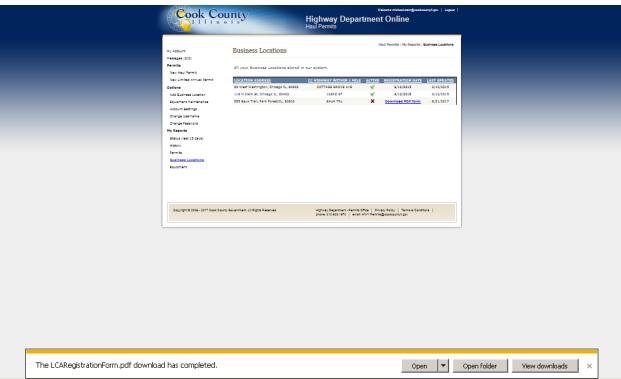

Review information if changes are needed click "Edit Form" to go back and edit the fillable form. If everything is good click submit.

The "Business Locations" page shows the status of the submittal. A red X means not approved yet. A green check means approved. To submit to the Permits Office click the Save button then click the open button.

Once the site has a green check in the active column the site is approved and the applicant can submit Limit Annual permits for the approved location.

End Haul Permits Online System -New Limited Annual Permit /Business Location Approval