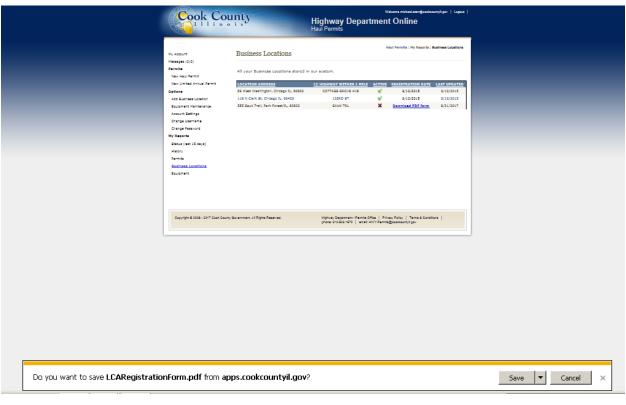

Review information if changes are needed click "Edit Form" to go back and edit the fillable form. If everything is good click submit.

The "Business Locations" page shows the status of the submittal. A red X means not approved yet. A green check means approved. To submit to the Permits Office click the Save button then click the open button.

Fill out "Location Registration" form, get it notarized and fax or email form to the Permits office. Permits will have the field inspector check the site. Once the site is checked and approved by the field inspector the Permits office will activate the account.