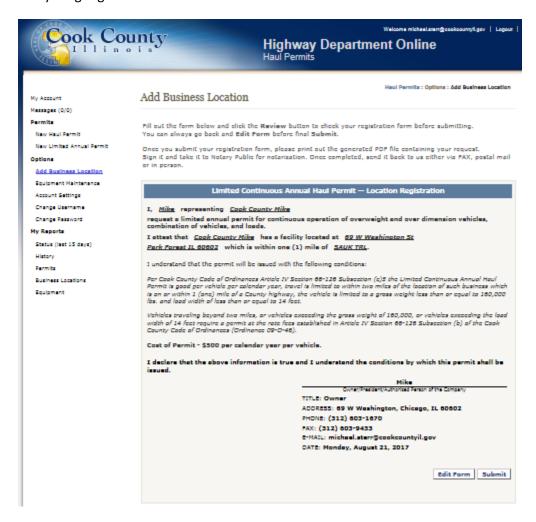

# Haul Permits Online System -New Limited Annual Permit /Business Location Approval

Before Limited Annual Permits can be requested the business location must be approved. On the top left hand side of the page click on "Add Business Location". Read and fill in all requested information on the fillable form. When complete click Review.

| Cook Cou                                                                          | Highway Department Online Haul Permits                                                                                                                                                                                                                                                                                                                                                                                                                                                                |
|-----------------------------------------------------------------------------------|-------------------------------------------------------------------------------------------------------------------------------------------------------------------------------------------------------------------------------------------------------------------------------------------------------------------------------------------------------------------------------------------------------------------------------------------------------------------------------------------------------|
| My Account Massages (5/5) Permit New Haul Permit New Limited Annual Permit        | Add Business Location  Fill out the form below and click the Review button to check your registration form before submitting.  You can always go back and Edit Form before final Submit.                                                                                                                                                                                                                                                                                                              |
| Options Add Susiness Location Equipment Maintenance                               | Once you submit your registration form, please print out the generated PDF file containing your request.  Sign it and take it to Notery Public for noterization. Once completed, send it back to us either via FAX, postal mail or in person.  Limited Continuous Annual Haul Permit — Location Registration                                                                                                                                                                                          |
| Account Settings Change Dearmane Change Password My Reports Status (last 15 days) | COMPANY INFORMATION  COMPANY NAME: Cook County Mike  LOCATED AT: 69 W Weakington Chicago, IL 60602                                                                                                                                                                                                                                                                                                                                                                                                    |
| History Farmits Susiness Locations Equipment                                      | United States  REGISTRATION INFORMATION  I attest that Cook County Mike has a facility located at:  Address: \$5 W Washington St                                                                                                                                                                                                                                                                                                                                                                      |
|                                                                                   | City/State: Park Forest IL  Zip Code: 60602  which is within one (1) mile of:  Cook County Highway: SAUK TRL                                                                                                                                                                                                                                                                                                                                                                                          |
|                                                                                   | Lunderstend that the cormit will be issued with the following conditions:  Per Cook County Code of Ordinances Article IV Section 65-125 Subsection (c)5 the Limited Continuous Annual Heaf  Permit is good per vehicle per colonder year, travel is limited to within two miles of the location of such business which is an or within 1 (anc) mile of a County highway, the vehicle is limited to a gross weight less than ar equal to 160,000 lbs, and lood width of less than or equal to 14 feet. |
|                                                                                   | Vehicles traveling beyond two miles, or vehicles exceeding the gross weight of 180,000, or vehicles exceeding the load width of 14 feet require a permit at the rate fees established in Article IV Section 86-116 Subsection (b) of the Cook County Code of Ordinances (Ordinance 09-0-46).  Cost of Permit - \$500 per calendar year per vehicle.                                                                                                                                                   |
|                                                                                   | CONFIRMATION  ☑ I declare that the above information is true and I understand the conditions by which this permit shall be issued.  OWNER/PRESIDENT/AUTHORIZED  Miss                                                                                                                                                                                                                                                                                                                                  |
|                                                                                   | PERSON OF THE COMPANY:  TITLE:                                                                                                                                                                                                                                                                                                                                                                                                                                                                        |
|                                                                                   | E-MAIL: Michael.sier@cookcountyE.gov  DATE: Mondey, August 21, 2017  Review                                                                                                                                                                                                                                                                                                                                                                                                                           |

Review information if changes are needed click "Edit Form" to go back and edit the fillable form. If everything is good click submit.

The "Business Locations" page shows the status of the submittal. A red X means not approved yet. A green check means approved. To submit to the Permits Office click the Save button then click the open button.