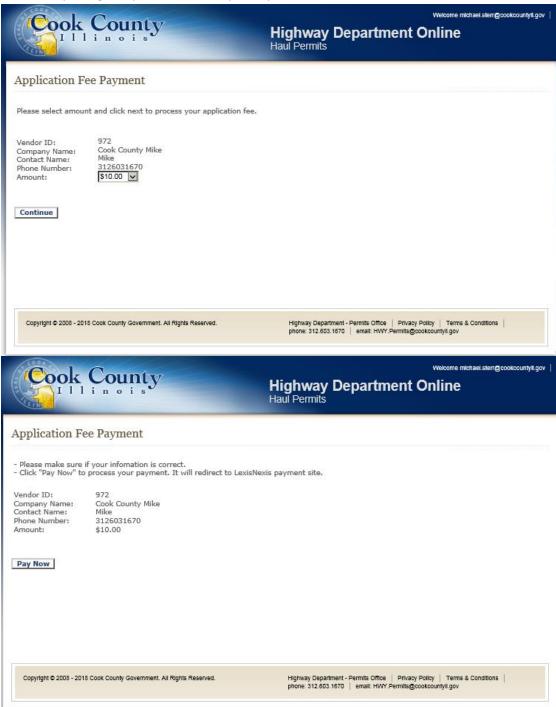

Click on "Click To Pay Your Application Fee" at the top of the New Limited Annual Permit page above the warning to make an application fee payment.

The applicant will select the amount. Click on the "Continue" button. Click the "Pay Now" Button. The applicant will be sent to the 3<sup>rd</sup> party credit card service for payment.

Note: Every permit cost \$10. The applicant may pay more than \$10 for future permit application fees to avoid completing this process for every haul permit.

When the fee is paid the payment information will appear. Refresh the page by clicking on "New Limited Annual Permit" for the payment to appear.