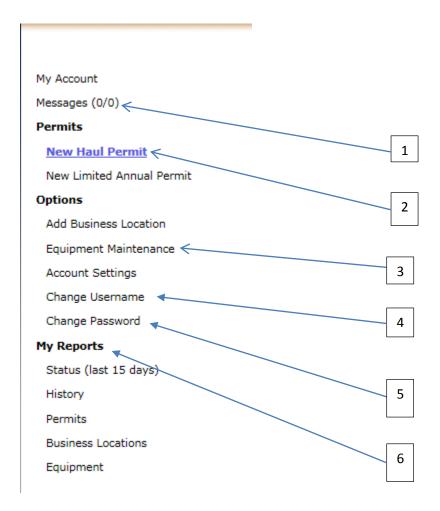

### Haul Permits Online System -Activating Account/Submitting Insurance

Click "My Account" on the top left side of the page.

When the account is initially opened it is not activated until the company submits the proper insurance to Cook County and the Cook County personnel updates the insurance with expiration dates.

In the future the account will notify the company when the insurance will expire.

Click "Edit My Account Settings" on bottom right side of the page.

## Click on "Get Fax Cover Page"

Click on "Open" or "Save" to a file then open.

Fax PDF to 312-603-9943 or email to hwy.permits@cookcountil.gov

Attached company insurance to this fax cover page and fax it to the Cook County Permits Department.