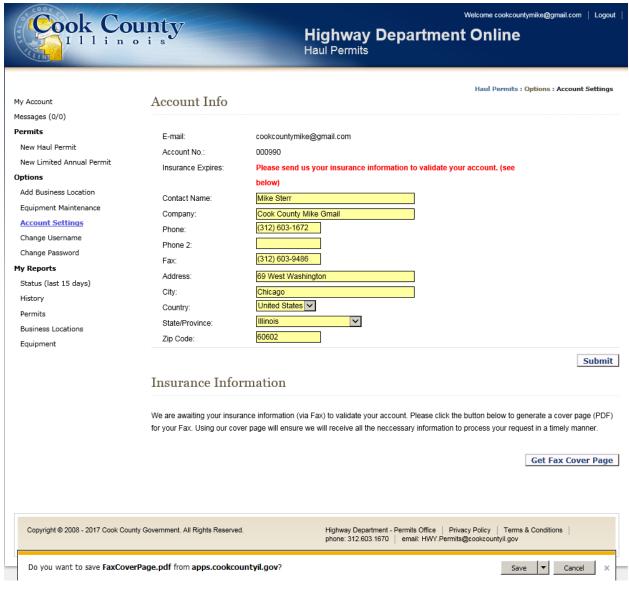

### Haul Permits Online System -Activating Account/Submitting Insurance

Click "My Account" on the top left side of the page.

When the account is initially opened it is not activated until the company submits the proper insurance to Cook County and the Cook County personnel updates the insurance with expiration dates.

In the future the account will notify the company when the insurance will expire.

Click "Edit My Account Settings" on bottom right side of the page.

## Click on "Get Fax Cover Page"

Click on "Open" or "Save" to a file then open.

Fax PDF to 312-603-9943 or email to hwy.permits@cookcountil.gov

Attached company insurance to this fax cover page and fax it to the Cook County Permits Department.