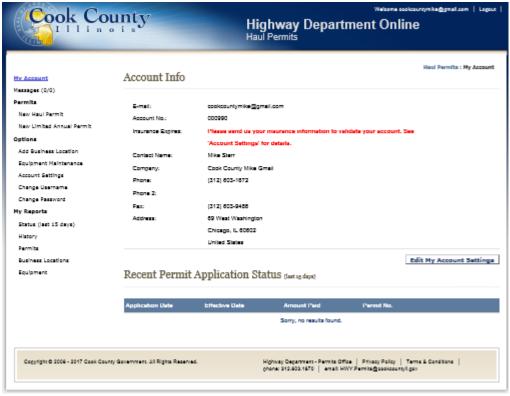

Cook County Permits staff will check the insurance. When the insurance is correct the Permits office will activate the account.

The company home page now shows the company insurance is ok. Now the company account is active.

End Haul Permits Online System -Submitting Insurance.